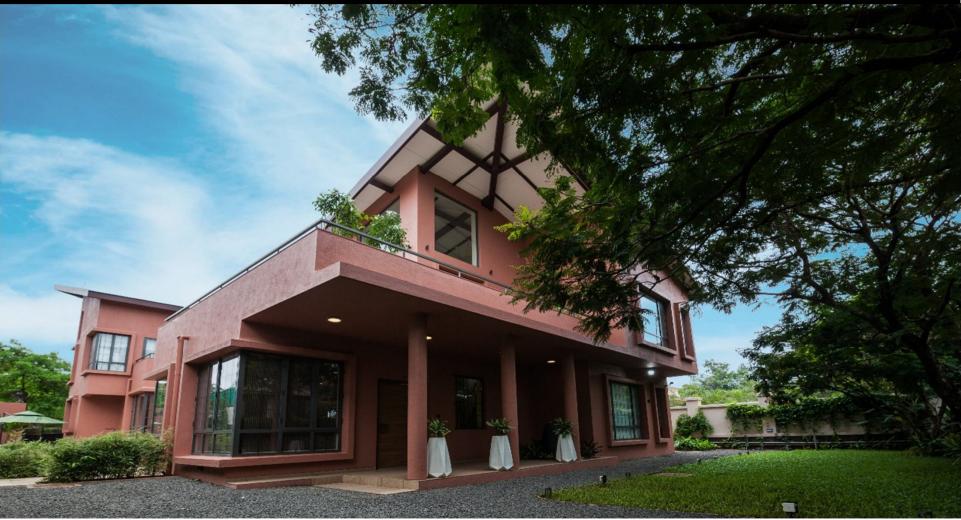

# Our completed Design Portfolio

**External View** 

**External View** 

Out-door Seating area

Living Room showcasing Minimalist design and populated with antique furniture.

House in Pune -2010 Khadakvasla House, Maharashtra, India. Project area ... 820 Sqm

- The verandah, with its timber lattice, sets a backdrop that negotiates between the enclosures and the central courtyard. This transitional space op dappled shade promotes a lifestyle in close connection with the outdoors. The living room, a counterpoint in the house, is a tall glass box which will throb with the flickering of the fireplace on cold evenings and will frame the changing hues of the sky as the sun sets. •
- •

Main Entrance of the House, covered with a Teak Wood Pergola

Living Room constructed as a glass cube surrounded with a Water-body.

Living Room furnished with minimalist Modern furniture,