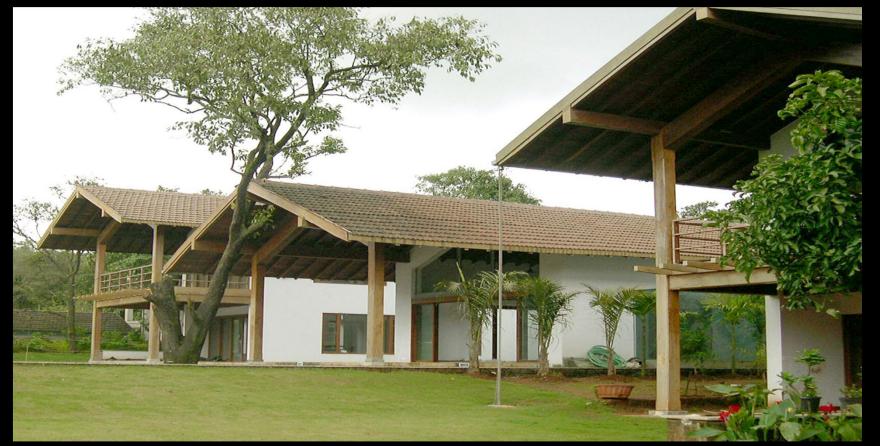

#### **HOUSE IN LONAVALA**

Courtyard & Verandah House – Lonavala, Maharashtra, India. Status ...Completed Project area ... 1400 Sqm

### **HOUSE IN LONAVALA**

Rear view of the house where the stone wall enhances the earthy look of the region.

Main Entrance View, the overhang roof as an inviting element to the house,.

Weekend House, Maharashtra, India Project Cost Approx ... 2.5 cr.

The semi-open space is covered with the over hang of the roof which opens up to the Internal Courtyards.

Two-Bays connected by a water body.