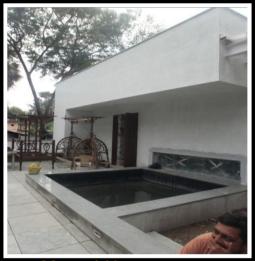

#### **HOUSE IN LONAVALA**

Courtyard & Verandah House – Lonavala, Maharashtra, India. Status ...Completed Project area ... 1400 Sqm

### **HOUSE IN LONAVALA**

Rear view of the house where the stone wall enhances the earthy look of the region.

Main Entrance View, the overhang roof as an inviting element to the house,.

Weekend House, Maharashtra, India Project Cost Approx ... 2.5 cr.

The semi-open space is covered with the over hang of the roof which opens up to the Internal Courtyards.

Two-Bays connected by a water body.