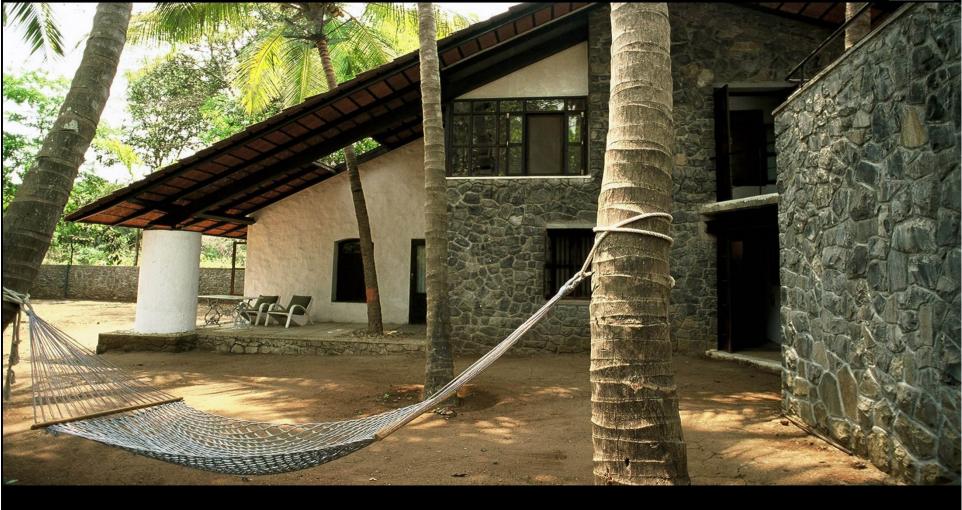

pleted Project area ... 650 Sqm Project Cost .... 1.5 cr.



Internal Staircase with indirect light pouring in.





Main Entrance of the House into the Living room

# **HOUSE AT BANDRA**





Den on 1<sup>st</sup> floor

# **HOUSE AT BANDRA**





Living room opening up onto the front Verandah





House at Agar Surya, Alibaug Status ...Completed



Rear view of the house opening up to a green pasture outside.





Two blocks connected by the pool







#### LEAF HOUSE , ALIBAUG

#### LEAF HOUSE, ALIBAUG





Architect : S.J.K. Architect Project Cost Approx. ... 2.5 cr. Status .... Completed

# LEAF HOUSE , ALIBAUG





# LEAF HOUSE, ALIBAUG





# LEAF HOUSE, ALIBAUG

























### SHAH HOUSE , LONAVALA

## SHAH HOUSE , ALIBAUG





## SHAH HOUSE, ALIBAUG



















## **SHANTI HOUSE**

























#### **DRIFT HOUSE , MULSHI**



DRIFT HOUSE ON THE LITTLE MUCH FARM MULSHI, INDIA

#### LEGEND

## 1. Foyer 2. Guest Bedroom-2 3. Guest Bathroom 4. Powder Toilet 5. Staff Kitchen 6. Store Room- 1 7. Store room - 2 LOWER GROUND FLOOR PLAN

Architect : Lab Architect Client : Mr. Raoul Bajaj Project Cost Approx. - 4.00cr. Status .... Completed



DRIFT HOUSE ON THE LITTLE MUCH FARM LEGEND 1. Deck 2. Dining Area 3. Living Area 4. Powder Toilet 5. Guest Bedroom - 1 6. Guest Bathroom 7. Pool - Powder Toilet 8. Staff Bathroom 9. Kitchen 、自己 UPPER GROUND FLOOR PLAN



#### DRIFT HOUSE ON THE LITTLE MUCH FARM





DRIFT HOUSE ON THE LITTLE MUCH FARM



#### FIRST FLOOR PLAN







#### DRIFT HOUSE ON THE LITTLE MUCH FARM