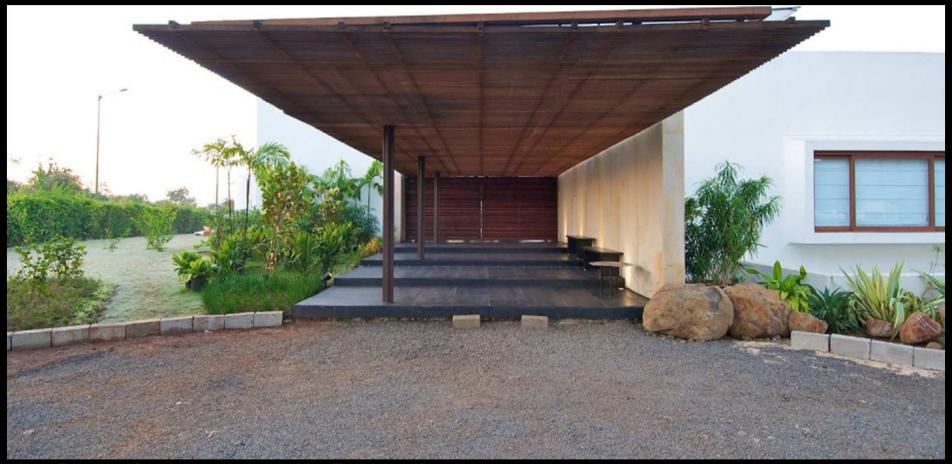

Main Entrance of the House, covered with a Teak Wood Pergola

Living Room constructed as a glass cube surrounded with a Water-body.

Living Room furnished with minimalist Modern furniture,