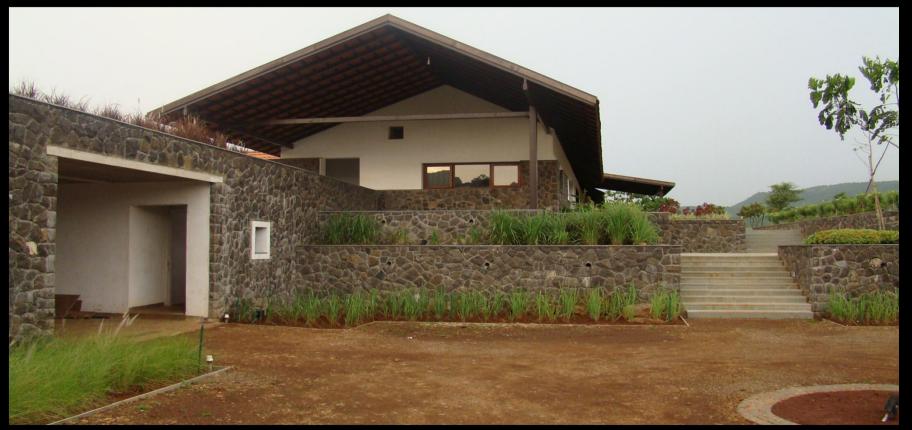

### **HOUSE IN LONAVALA**

Rear view of the house where the stone wall enhances the earthy look of the region.

Main Entrance View, the overhang roof as an inviting element to the house,.

Weekend House, Maharashtra, India Project Cost Approx ... 2.5 cr.

The semi-open space is covered with the over hang of the roof which opens up to the Internal Courtyards.

Two-Bays connected by a water body.