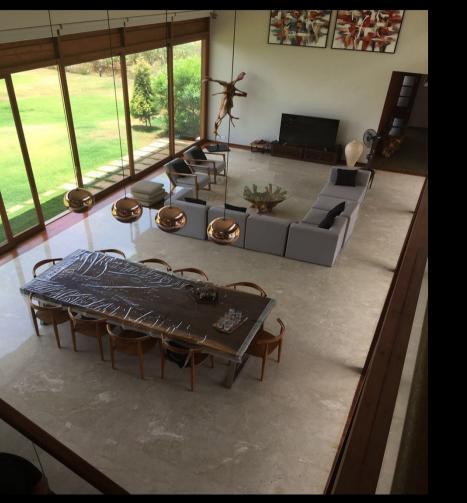

#### **HOUSE AT BANDRA**

House at Bandra Bandstand, Mumbai, India. Status ...Completed Project area ... 650 Sqm Project Cost .... 1.5 cr.

Internal Staircase with indirect light pouring in.

Main Entrance of the House into the Living room

# **HOUSE AT BANDRA**

Den on 1<sup>st</sup> floor

# **HOUSE AT BANDRA**

Living room opening up onto the front Verandah

House at Agar Surya, Alibaug Status ...Completed

Rear view of the house opening up to a green pasture outside.

Two blocks connected by the pool