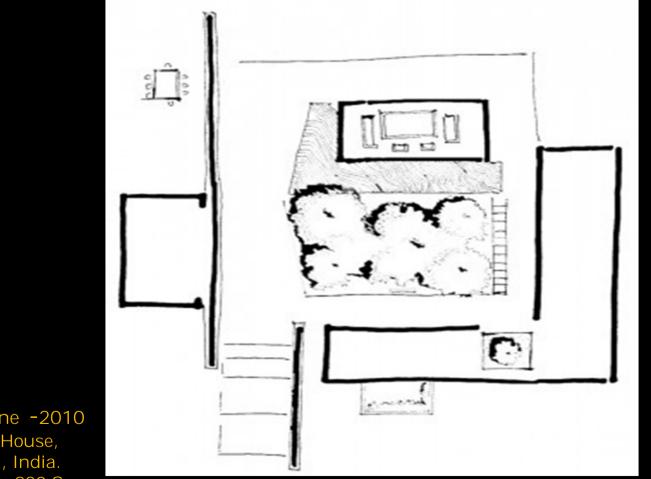

## 1. Foyer 2. Guest Bedroom-2 3. Guest Bathroom 4. Powder Toilet 5. Staff Kitchen 6. Store Room- 1 7. Store room - 2 LOWER GROUND FLOOR PLAN

Architect : Lab Architect Client : Mr. Raoul Bajaj Project Cost Approx. - 4.00cr. Status .... Completed

DRIFT HOUSE ON THE LITTLE MUCH FARM LEGEND 1. Deck 2. Dining Area 3. Living Area 4. Powder Toilet 5. Guest Bedroom - 1 6. Guest Bathroom 7. Pool - Powder Toilet 8. Staff Bathroom 9. Kitchen 、自己 UPPER GROUND FLOOR PLAN