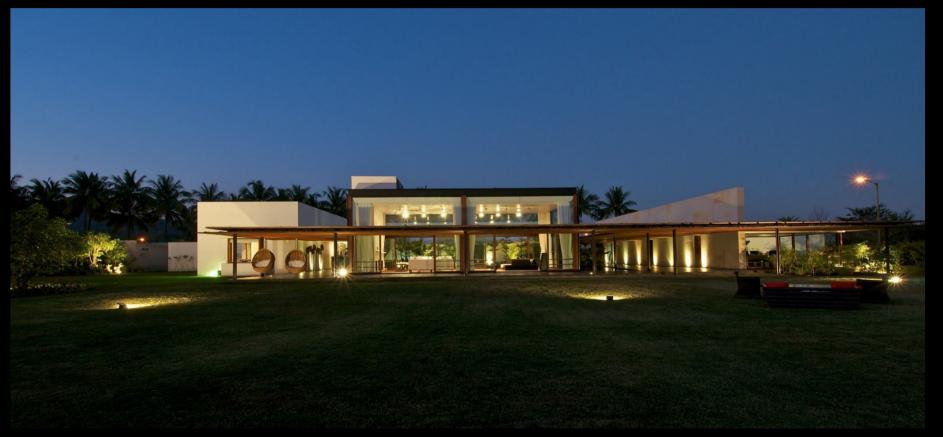

- The verandah, with its timber lattice, sets a backdrop that negotiates between the enclosures and the central courtyard. This transitional space op dappled shade promotes a lifestyle in close connection with the outdoors. The living room, a counterpoint in the house, is a tall glass box which will throb with the flickering of the fireplace on cold evenings and will frame the changing hues of the sky as the sun sets. •
- •

Main Entrance of the House, covered with a Teak Wood Pergola

Living Room constructed as a glass cube surrounded with a Water-body.

Living Room furnished with minimalist Modern furniture,