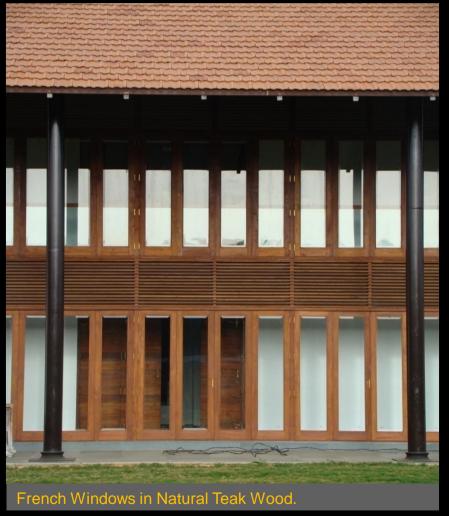

- The verandah, with its timber lattice, sets a backdrop that negotiates between the enclosures and the central courtyard. This transitional space op dappled shade promotes a lifestyle in close connection with the outdoors. The living room, a counterpoint in the house, is a tall glass box which will throb with the flickering of the fireplace on cold evenings and will frame the changing hues of the sky as the sun sets. •
- •

Main Entrance of the House, covered with a Teak Wood Pergola

Living Room constructed as a glass cube surrounded with a Water-body.

Living Room furnished with minimalist Modern furniture,