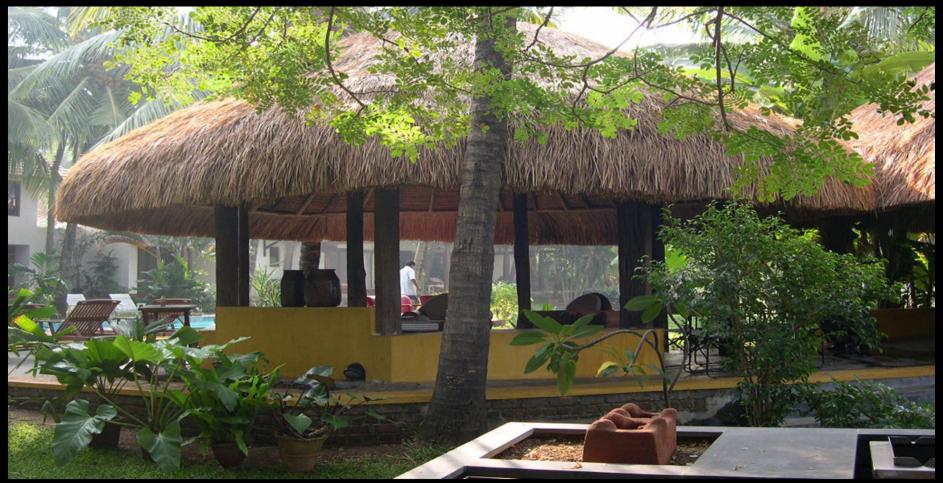

# Our completed Design Portfolio

**External View** 

**External View** 

Out-door Seating area

Living Room showcasing Minimalist design and populated with antique furniture.

House in Pune -2010 Khadakvasla House, Maharashtra, India. Project area ... 820 Sqm

- The verandah, with its timber lattice, sets a backdrop that negotiates between the enclosures and the central courtyard. This transitional space op dappled shade promotes a lifestyle in close connection with the outdoors. The living room, a counterpoint in the house, is a tall glass box which will throb with the flickering of the fireplace on cold evenings and will frame the changing hues of the sky as the sun sets. •
- •

Main Entrance of the House, covered with a Teak Wood Pergola

Living Room constructed as a glass cube surrounded with a Water-body.

Living Room furnished with minimalist Modern furniture,