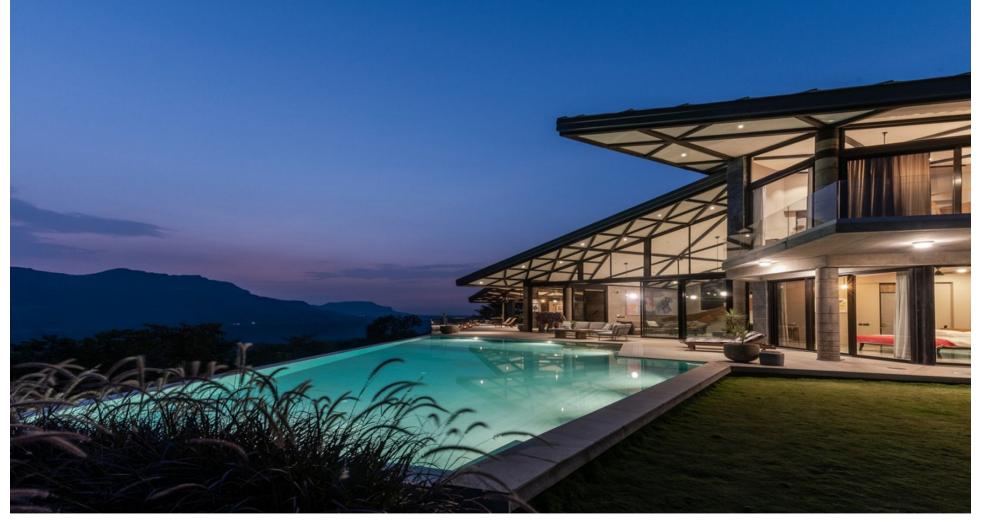

#### **DRIFT HOUSE , MULSHI**



DRIFT HOUSE ON THE LITTLE MUCH FARM MULSHI, INDIA

#### LEGEND

## 1. Foyer 2. Guest Bedroom-2 3. Guest Bathroom 4. Powder Toilet 5. Staff Kitchen 6. Store Room- 1 7. Store room - 2 LOWER GROUND FLOOR PLAN

Architect : Lab Architect Client : Mr. Raoul Bajaj Project Cost Approx. - 4.00cr. Status .... Completed



DRIFT HOUSE ON THE LITTLE MUCH FARM LEGEND 1. Deck 2. Dining Area 3. Living Area 4. Powder Toilet 5. Guest Bedroom - 1 6. Guest Bathroom 7. Pool - Powder Toilet 8. Staff Bathroom 9. Kitchen 、自己 UPPER GROUND FLOOR PLAN



#### DRIFT HOUSE ON THE LITTLE MUCH FARM





DRIFT HOUSE ON THE LITTLE MUCH FARM



#### FIRST FLOOR PLAN







#### DRIFT HOUSE ON THE LITTLE MUCH FARM





































































#### **Our Works under Execution**



Manori House



Hemdev House



Chittra House



Banu Villa Alibaug



Wood Pavilion in Africa



House With Selective Vision House

# **MANORI HOUSE**











Weekend House Thal, Alibaug Maharashtra, India Approx Cost - 2.5 cr. Status-Under progress





















































































#### SALMAN VAKIL, LONAVALA

# SALMAN VAKIL, LONAVALA











































**AMBEY VALLEY** 































#### **IMPEX ENGINEERS PVT. LTD.**

153/154, Mazgaon Mansion, Dr. Mascarenhas Road, Mazgaon, Mumbai - 400 010 India. Web : impexengineers.com Email : mail@impexengineers.com Contact : +91 22 23735589