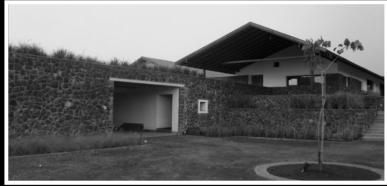

#### **HOUSE IN LONAVALA**

Courtyard & Verandah House – Lonavala, Maharashtra, India. Status ...Completed Project area ... 1400 Sqm

### **HOUSE IN LONAVALA**

Rear view of the house where the stone wall enhances the earthy look of the region.

Main Entrance View, the overhang roof as an inviting element to the house,.

Weekend House, Maharashtra, India Project Cost Approx ... 2.5 cr.

The semi-open space is covered with the over hang of the roof which opens up to the Internal Courtyards.

Two-Bays connected by a water body.