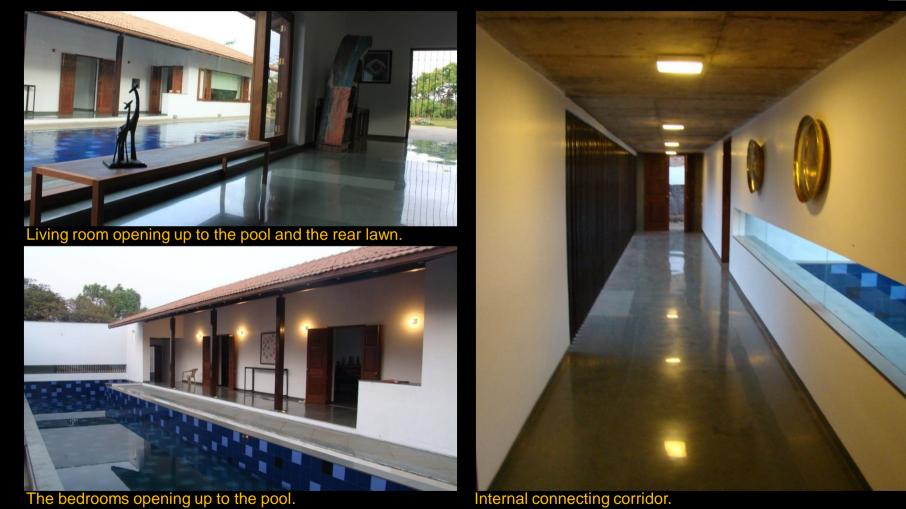

#### **HOUSE AT BANDRA**

House at Bandra Bandstand, Mumbai, India. Status ...Completed Project area ... 650 Sqm Project Cost .... 1.5 cr.

Internal Staircase with indirect light pouring in.

Main Entrance of the House into the Living room

# **HOUSE AT BANDRA**

Den on 1<sup>st</sup> floor

# **HOUSE AT BANDRA**

Living room opening up onto the front Verandah

House at Agar Surya, Alibaug Status ...Completed

Rear view of the house opening up to a green pasture outside.

Two blocks connected by the pool