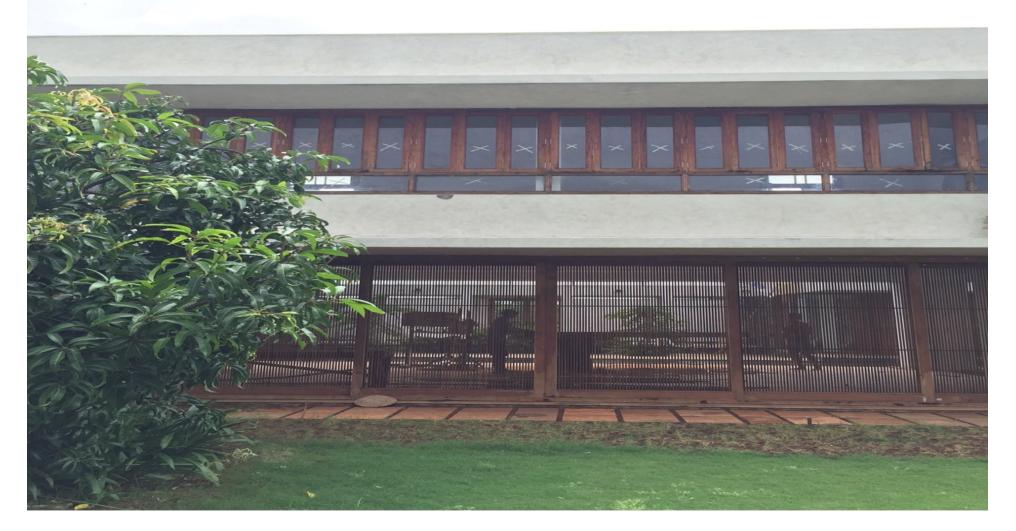

#### **HOUSE IN LONAVALA**

Courtyard & Verandah House – Lonavala, Maharashtra, India. Status ...Completed Project area ... 1400 Sqm

### **HOUSE IN LONAVALA**

Rear view of the house where the stone wall enhances the earthy look of the region.

Main Entrance View, the overhang roof as an inviting element to the house,.

Weekend House, Maharashtra, India Project Cost Approx ... 2.5 cr.

The semi-open space is covered with the over hang of the roof which opens up to the Internal Courtyards.

Two-Bays connected by a water body.