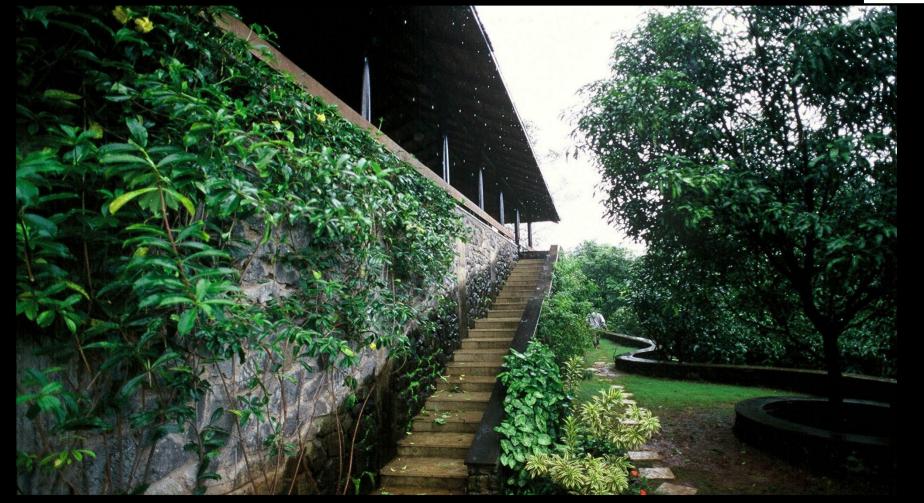

#### **HOUSE IN LONAVALA**

Courtyard & Verandah House – Lonavala, Maharashtra, India. Status ...Completed Project area ... 1400 Sqm

### **HOUSE IN LONAVALA**

Rear view of the house where the stone wall enhances the earthy look of the region.

Main Entrance View, the overhang roof as an inviting element to the house,.

Weekend House, Maharashtra, India Project Cost Approx ... 2.5 cr.

The semi-open space is covered with the over hang of the roof which opens up to the Internal Courtyards.

Two-Bays connected by a water body.