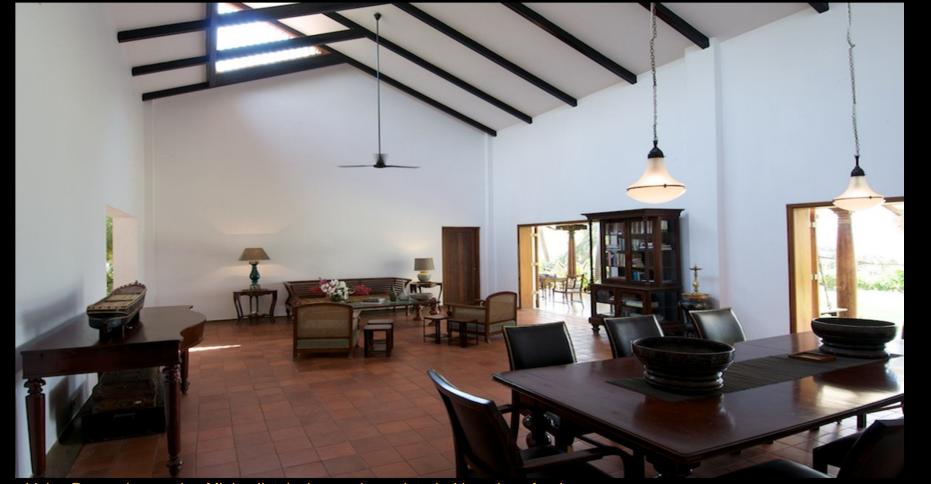

# Our completed Design Portfolio

**External View** 

**External View** 

Out-door Seating area

Living Room showcasing Minimalist design and populated with antique furniture.

House in Pune -2010 Khadakvasla House, Maharashtra, India. Project area ... 820 Sqm