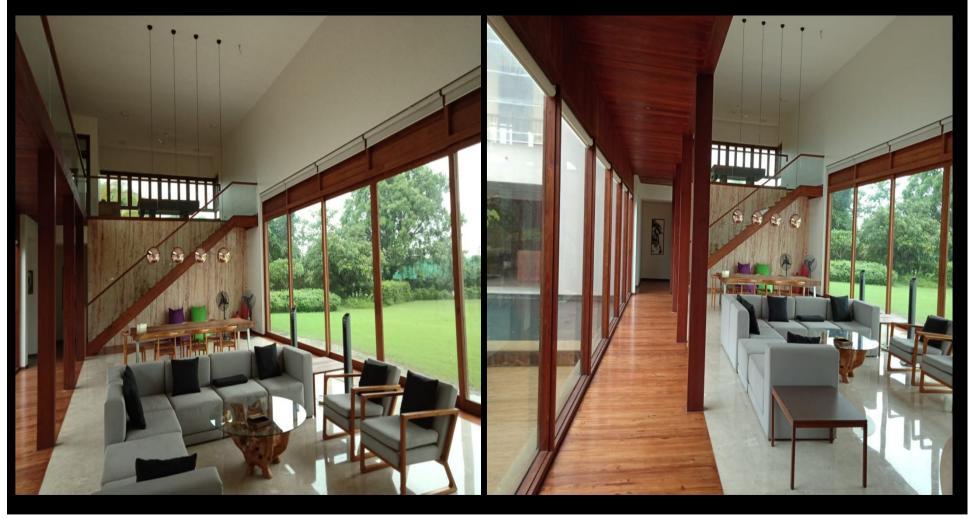

#### **HOUSE AT BANDRA**

House at Bandra Bandstand, Mumbai, India. Status ...Completed Project area ... 650 Sqm Project Cost .... 1.5 cr.

Internal Staircase with indirect light pouring in.

Main Entrance of the House into the Living room

# **HOUSE AT BANDRA**

Den on 1<sup>st</sup> floor

# **HOUSE AT BANDRA**

Living room opening up onto the front Verandah

House at Agar Surya, Alibaug Status ...Completed

Rear view of the house opening up to a green pasture outside.

Two blocks connected by the pool