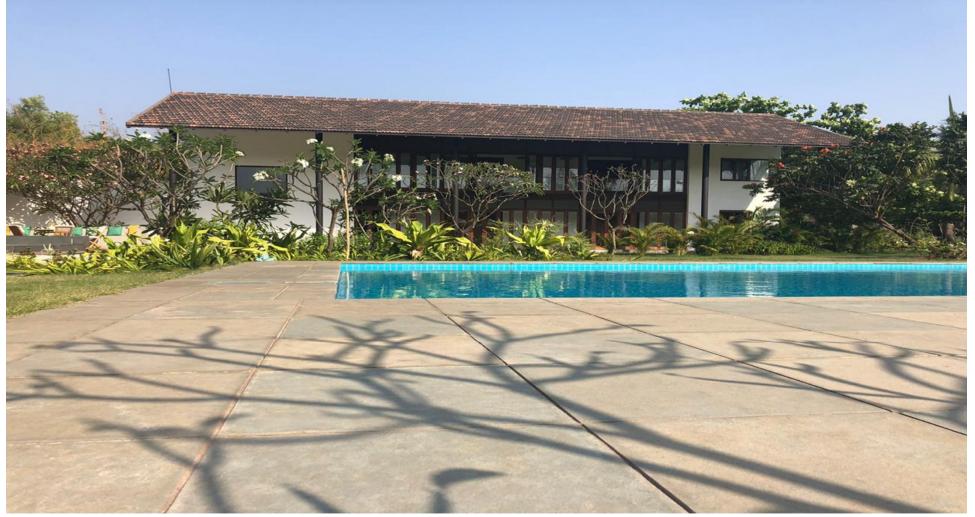

#### **HOUSE IN LONAVALA**

Courtyard & Verandah House – Lonavala, Maharashtra, India. Status ...Completed Project area ... 1400 Sqm

### **HOUSE IN LONAVALA**

Rear view of the house where the stone wall enhances the earthy look of the region.

Main Entrance View, the overhang roof as an inviting element to the house,.

Weekend House, Maharashtra, India Project Cost Approx ... 2.5 cr.

The semi-open space is covered with the over hang of the roof which opens up to the Internal Courtyards.

Two-Bays connected by a water body.