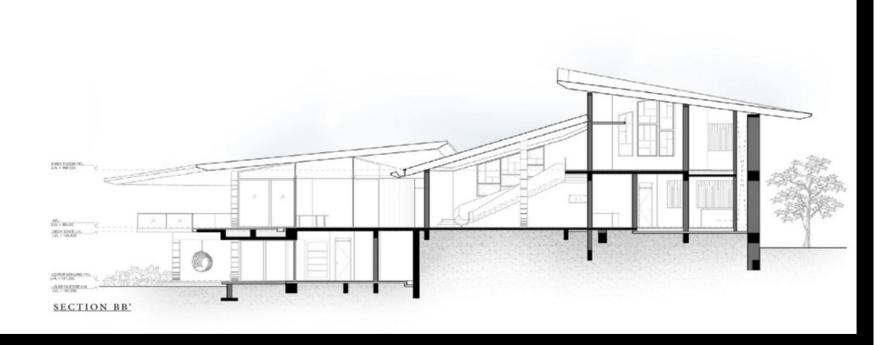

SE, ALIBAUG



















## **SHANTI HOUSE**

























#### **DRIFT HOUSE , MULSHI**



DRIFT HOUSE ON THE LITTLE MUCH FARM MULSHI, INDIA

#### LEGEND

## 1. Foyer 2. Guest Bedroom-2 3. Guest Bathroom 4. Powder Toilet 5. Staff Kitchen 6. Store Room- 1 7. Store room - 2 LOWER GROUND FLOOR PLAN

Architect : Lab Architect Client : Mr. Raoul Bajaj Project Cost Approx. - 4.00cr. Status .... Completed



DRIFT HOUSE ON THE LITTLE MUCH FARM LEGEND 1. Deck 2. Dining Area 3. Living Area 4. Powder Toilet 5. Guest Bedroom - 1 6. Guest Bathroom 7. Pool - Powder Toilet 8. Staff Bathroom 9. Kitchen 、自己 UPPER GROUND FLOOR PLAN



#### DRIFT HOUSE ON THE LITTLE MUCH FARM





DRIFT HOUSE ON THE LITTLE MUCH FARM



#### FIRST FLOOR PLAN







#### DRIFT HOUSE ON THE LITTLE MUCH FARM





































































#### **Our Works under Execution**



Manori House



Hemdev House



Chittra House



Banu Villa Alibaug



Wood Pavilion in Africa



House With Selective Vision House

# **MANORI HOUSE**











Weekend House Thal, Alibaug Maharashtra, India Approx Cost - 2.5 cr. Status-Under progress





















































































#### SALMAN VAKIL, LONAVALA

# SALMAN VAKIL, LONAVALA











































**AMBEY VALLEY** 































#### **IMPEX ENGINEERS PVT. LTD.**

153/154, Mazgaon Mansion, Dr. Mascarenhas Road, Mazgaon, Mumbai - 400 010 India. Web : impexengineers.com Email : mail@impexengineers.com Contact : +91 22 23735589