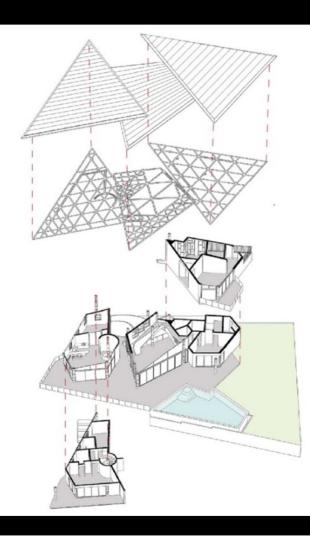

VALA

## SHAH HOUSE , ALIBAUG





## SHAH HOUSE, ALIBAUG



















## **SHANTI HOUSE**

























#### **DRIFT HOUSE , MULSHI**



DRIFT HOUSE ON THE LITTLE MUCH FARM MULSHI, INDIA

#### LEGEND

## 1. Foyer 2. Guest Bedroom-2 3. Guest Bathroom 4. Powder Toilet 5. Staff Kitchen 6. Store Room- 1 7. Store room - 2 LOWER GROUND FLOOR PLAN

Architect : Lab Architect Client : Mr. Raoul Bajaj Project Cost Approx. - 4.00cr. Status .... Completed



DRIFT HOUSE ON THE LITTLE MUCH FARM LEGEND 1. Deck 2. Dining Area 3. Living Area 4. Powder Toilet 5. Guest Bedroom - 1 6. Guest Bathroom 7. Pool - Powder Toilet 8. Staff Bathroom 9. Kitchen 、自己 UPPER GROUND FLOOR PLAN



#### DRIFT HOUSE ON THE LITTLE MUCH FARM





DRIFT HOUSE ON THE LITTLE MUCH FARM



#### FIRST FLOOR PLAN







#### DRIFT HOUSE ON THE LITTLE MUCH FARM





































































#### **Our Works under Execution**



Manori House



Hemdev House



Chittra House



Banu Villa Alibaug



Wood Pavilion in Africa



House With Selective Vision House

# **MANORI HOUSE**











Weekend House Thal, Alibaug Maharashtra, India Approx Cost - 2.5 cr. Status-Under progress





















































































#### SALMAN VAKIL, LONAVALA

# SALMAN VAKIL, LONAVALA











































**AMBEY VALLEY** 































#### **IMPEX ENGINEERS PVT. LTD.**

153/154, Mazgaon Mansion, Dr. Mascarenhas Road, Mazgaon, Mumbai - 400 010 India. Web : impexengineers.com Email : mail@impexeng