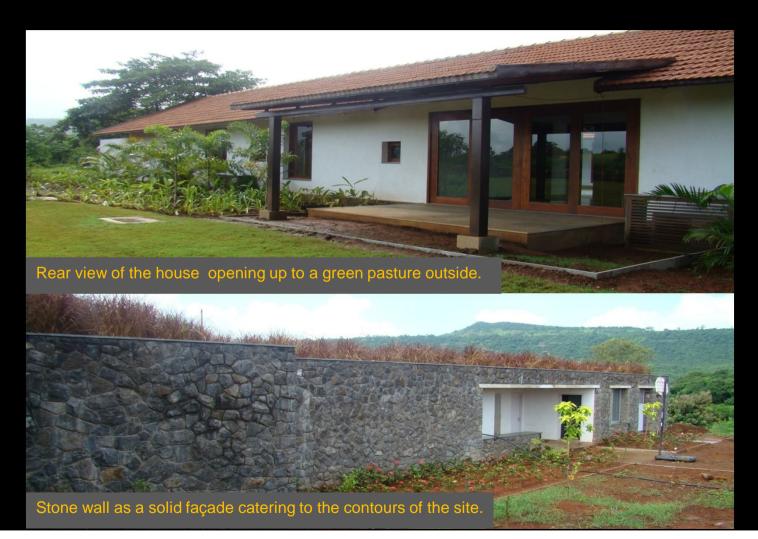

# **HOUSE AT BANDRA**

Living room opening up onto the front Verandah

House at Agar Surya, Alibaug Status ...Completed

Rear view of the house opening up to a green pasture outside.

Two blocks connected by the pool