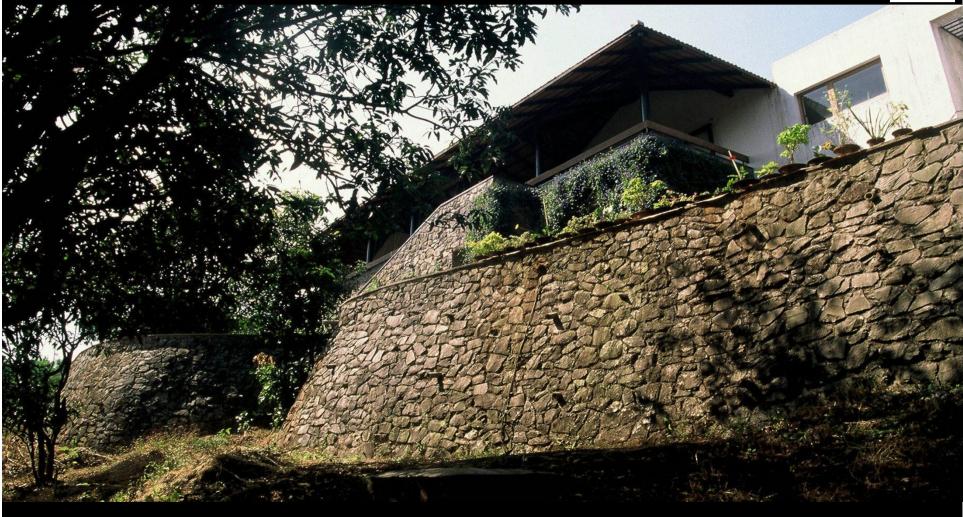

#### **HOUSE IN LONAVALA**

Courtyard & Verandah House – Lonavala, Maharashtra, India. Status ...Completed Project area ... 1400 Sqm

### **HOUSE IN LONAVALA**

Rear view of the house where the stone wall enhances the earthy look of the region.

Main Entrance View, the overhang roof as an inviting element to the house,.

Weekend House, Maharashtra, India Project Cost Approx ... 2.5 cr.

The semi-open space is covered with the over hang of the roof which opens up to the Internal Courtyards.

Two-Bays connected by a water body.