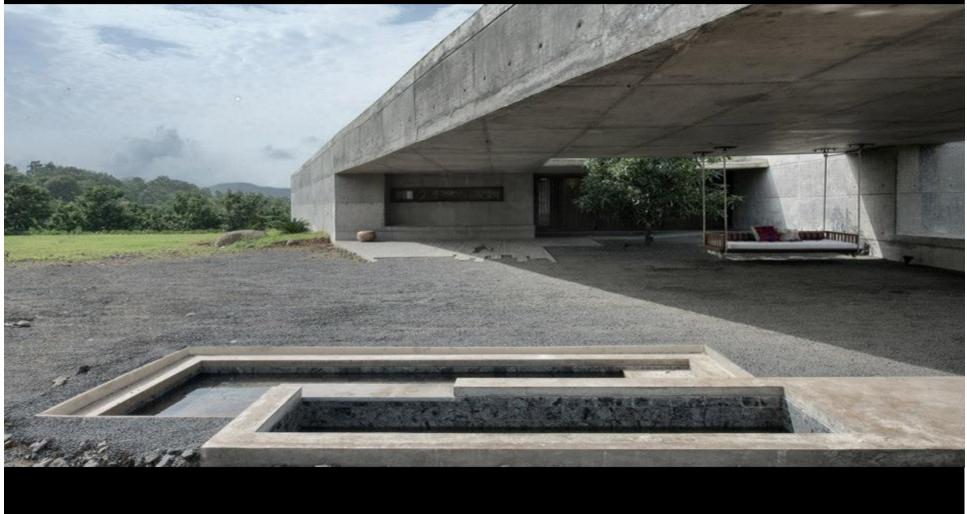

#### **HOUSE IN LONAVALA**

Courtyard & Verandah House – Lonavala, Maharashtra, India. Status ...Completed Project area ... 1400 Sqm

### **HOUSE IN LONAVALA**

Rear view of the house where the stone wall enhances the earthy look of the region.

Main Entrance View, the overhang roof as an inviting element to the house,.

Weekend House, Maharashtra, India Project Cost Approx ... 2.5 cr.

The semi-open space is covered with the over hang of the roof which opens up to the Internal Courtyards.

Two-Bays connected by a water body.