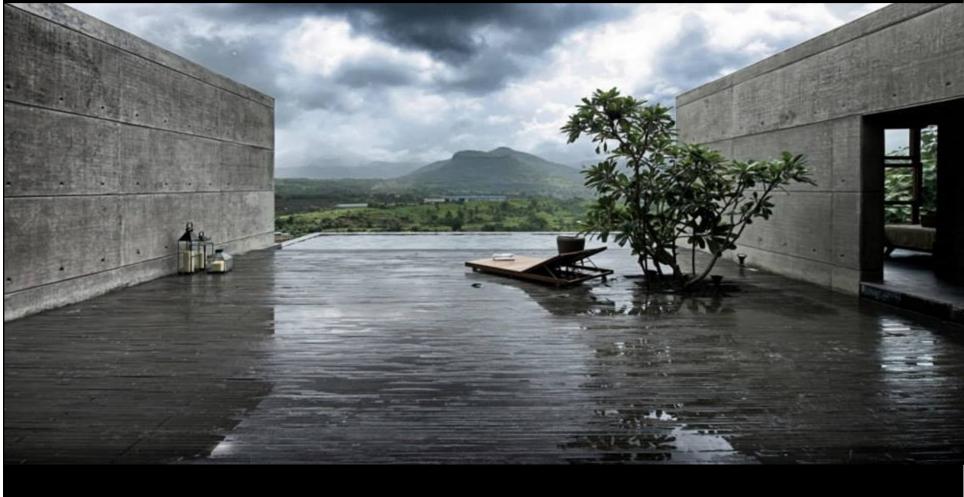

#### **HOUSE IN LONAVALA**

Courtyard & Verandah House – Lonavala, Maharashtra, India. Status ...Completed Project area ... 1400 Sqm

### **HOUSE IN LONAVALA**

Rear view of the house where the stone wall enhances the earthy look of the region.

Main Entrance View, the overhang roof as an inviting element to the house,.

Weekend House, Maharashtra, India Project Cost Approx ... 2.5 cr.

The semi-open space is covered with the over hang of the roof which opens up to the Internal Courtyards.

Two-Bays connected by a water body.