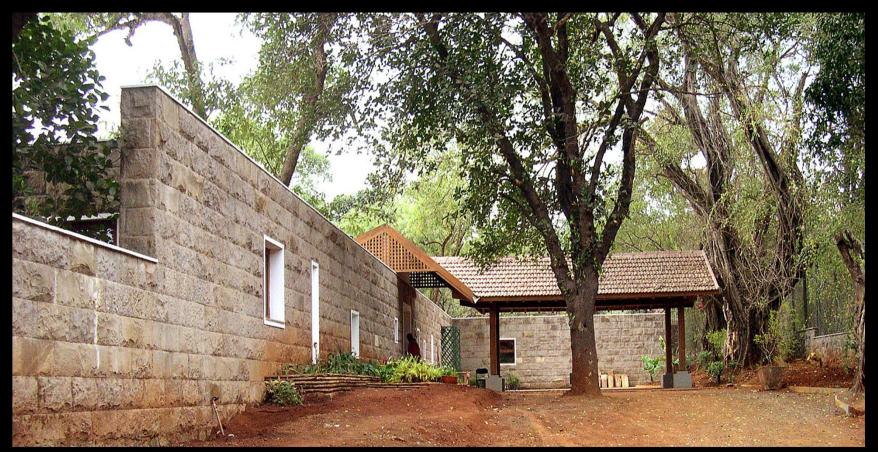

#### **HOUSE IN LONAVALA**

Courtyard & Verandah House – Lonavala, Maharashtra, India. Status ...Completed Project area ... 1400 Sqm

### **HOUSE IN LONAVALA**

Rear view of the house where the stone wall enhances the earthy look of the region.

Main Entrance View, the overhang roof as an inviting element to the house,.

Weekend House, Maharashtra, India Project Cost Approx ... 2.5 cr.

The semi-open space is covered with the over hang of the roof which opens up to the Internal Courtyards.

Two-Bays connected by a water body.