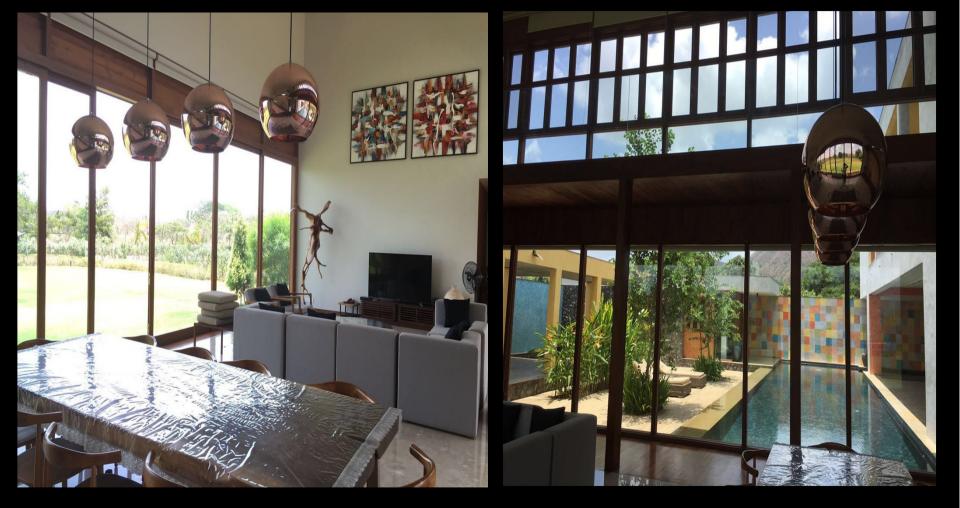

# Our completed Design Portfolio

**External View** 

**External View** 

Out-door Seating area

Living Room showcasing Minimalist design and populated with antique furniture.

House in Pune -2010 Khadakvasla House, Maharashtra, India. Project area ... 820 Sqm

- The verandah, with its timber lattice, sets a backdrop that negotiates between the enclosures and the central courtyard. This transitional space op dappled shade promotes a lifestyle in close connection with the outdoors. The living room, a counterpoint in the house, is a tall glass box which will throb with the flickering of the fireplace on cold evenings and will frame the changing hues of the sky as the sun sets. •
- •

Main Entrance of the House, covered with a Teak Wood Pergola

Living Room constructed as a glass cube surrounded with a Water-body.

Living Room furnished with minimalist Modern furniture,