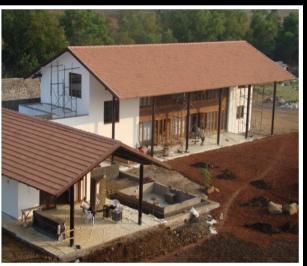

## 1. Foyer 2. Guest Bedroom-2 3. Guest Bathroom 4. Powder Toilet 5. Staff Kitchen 6. Store Room- 1 7. Store room - 2 LOWER GROUND FLOOR PLAN

Architect : Lab Architect Client : Mr. Raoul Bajaj Project Cost Approx. - 4.00cr. Status .... Completed

DRIFT HOUSE ON THE LITTLE MUCH FARM LEGEND 1. Deck 2. Dining Area 3. Living Area 4. Powder Toilet 5. Guest Bedroom - 1 6. Guest Bathroom 7. Pool - Powder Toilet 8. Staff Bathroom 9. Kitchen 、自己 UPPER GROUND FLOOR PLAN

#### DRIFT HOUSE ON THE LITTLE MUCH FARM

DRIFT HOUSE ON THE LITTLE MUCH FARM

#### DRIFT HOUSE ON THE LITTLE MUCH FARM