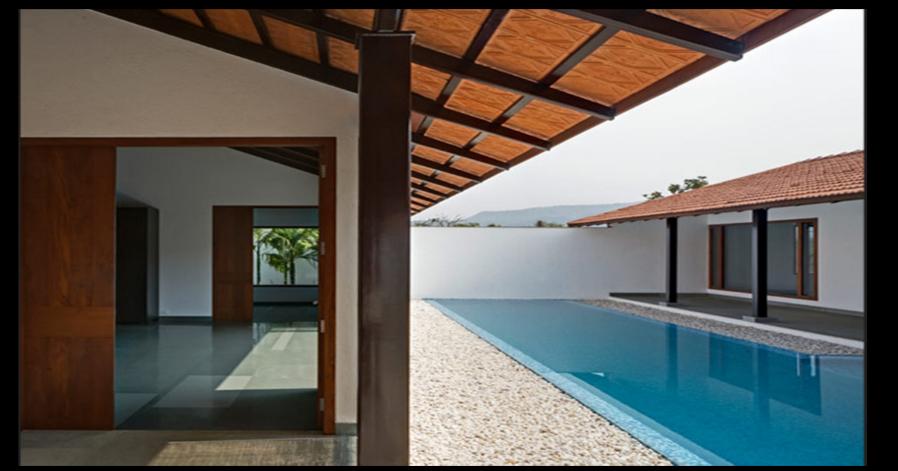

#### **HOUSE IN LONAVALA**

Courtyard & Verandah House – Lonavala, Maharashtra, India. Status ...Completed Project area ... 1400 Sqm

### **HOUSE IN LONAVALA**

Rear view of the house where the stone wall enhances the earthy look of the region.

Main Entrance View, the overhang roof as an inviting element to the house,.

Weekend House, Maharashtra, India Project Cost Approx ... 2.5 cr.

The semi-open space is covered with the over hang of the roof which opens up to the Internal Courtyards.

Two-Bays connected by a water body.