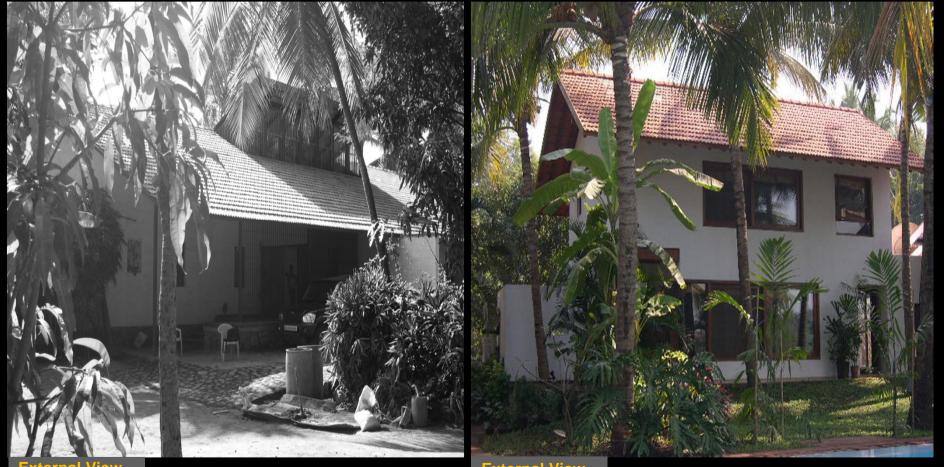

# Our completed Design Portfolio

**External View** 

**External View** 

Out-door Seating area

Living Room showcasing Minimalist design and populated with antique furniture.

House in Pune -2010 Khadakvasla House, Maharashtra, India. Project area ... 820 Sqm