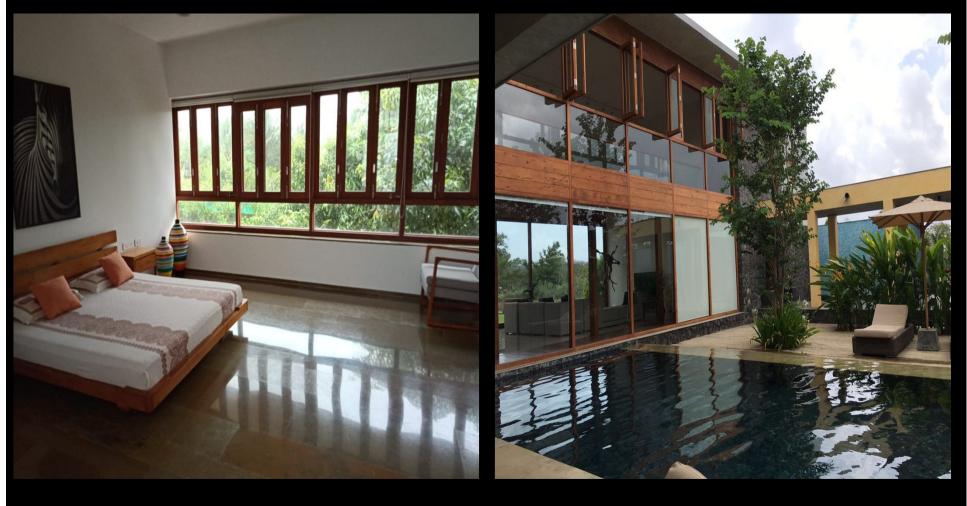

# Our completed Design Portfolio

**External View** 

**External View** 

Out-door Seating area

Living Room showcasing Minimalist design and populated with antique furniture.

House in Pune -2010 Khadakvasla House, Maharashtra, India. Project area ... 820 Sqm

- The verandah, with its timber lattice, sets a backdrop that negotiates between the enclosures and the central courtyard. This transitional space op dappled shade promotes a lifestyle in close connection with the outdoors. The living room, a counterpoint in the house, is a tall glass box which will throb with the flickering of the fireplace on cold evenings and will frame the changing hues of the sky as the sun sets. •
- •

Main Entrance of the House, covered with a Teak Wood Pergola

Living Room constructed as a glass cube surrounded with a Water-body.

Living Room furnished with minimalist Modern furniture,