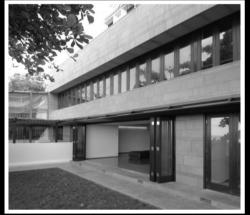

# Our completed Design Portfolio

**External View** 

**External View** 

Out-door Seating area

Living Room showcasing Minimalist design and populated with antique furniture.

House in Pune -2010 Khadakvasla House, Maharashtra, India. Project area ... 820 Sqm