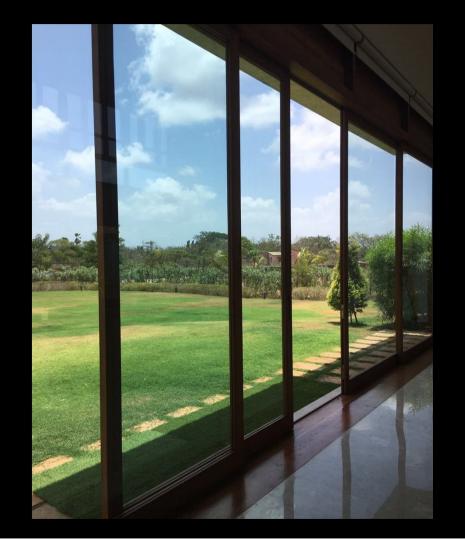

#### **HOUSE IN LONAVALA**

Courtyard & Verandah House – Lonavala, Maharashtra, India. Status ...Completed Project area ... 1400 Sqm

### **HOUSE IN LONAVALA**

Rear view of the house where the stone wall enhances the earthy look of the region.

Main Entrance View, the overhang roof as an inviting element to the house,.

Weekend House, Maharashtra, India Project Cost Approx ... 2.5 cr.

The semi-open space is covered with the over hang of the roof which opens up to the Internal Courtyards.

Two-Bays connected by a water body.