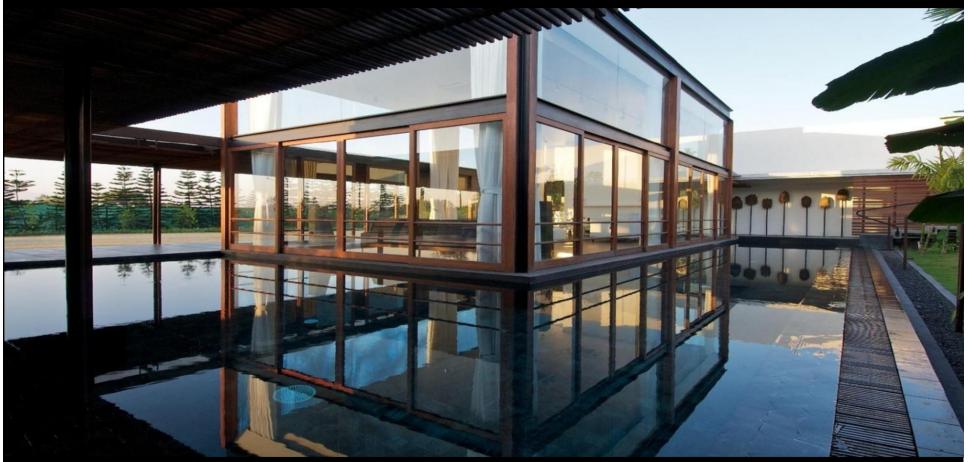

Main Entrance of the House, covered with a Teak Wood Pergola

Living Room constructed as a glass cube surrounded with a Water-body.

Living Room furnished with minimalist Modern furniture,