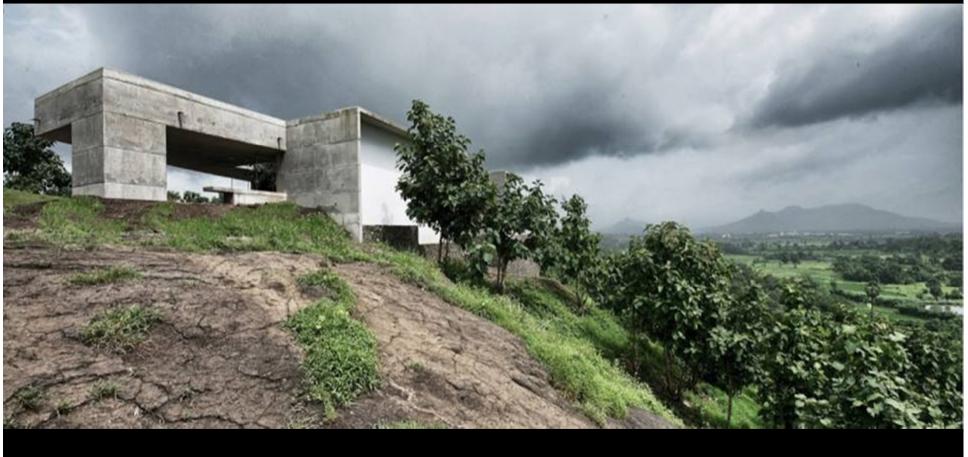

#### **HOUSE IN LONAVALA**

Courtyard & Verandah House – Lonavala, Maharashtra, India. Status ...Completed Project area ... 1400 Sqm

### **HOUSE IN LONAVALA**

Rear view of the house where the stone wall enhances the earthy look of the region.

Main Entrance View, the overhang roof as an inviting element to the house,.

Weekend House, Maharashtra, India Project Cost Approx ... 2.5 cr.

The semi-open space is covered with the over hang of the roof which opens up to the Internal Courtyards.

Two-Bays connected by a water body.