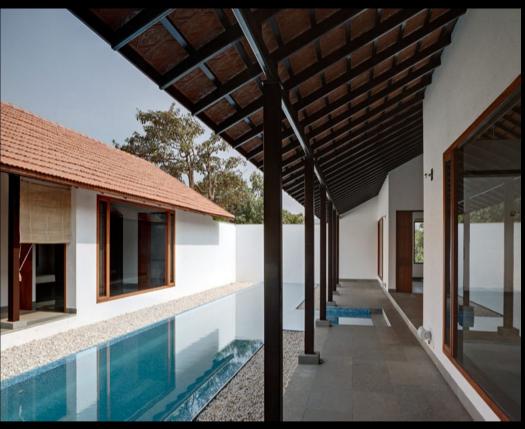

#### **HOUSE IN LONAVALA**

Courtyard & Verandah House – Lonavala, Maharashtra, India. Status ...Completed Project area ... 1400 Sqm

### **HOUSE IN LONAVALA**

Rear view of the house where the stone wall enhances the earthy look of the region.

Main Entrance View, the overhang roof as an inviting element to the house,.

Weekend House, Maharashtra, India Project Cost Approx ... 2.5 cr.

The semi-open space is covered with the over hang of the roof which opens up to the Internal Courtyards.

Two-Bays connected by a water body.