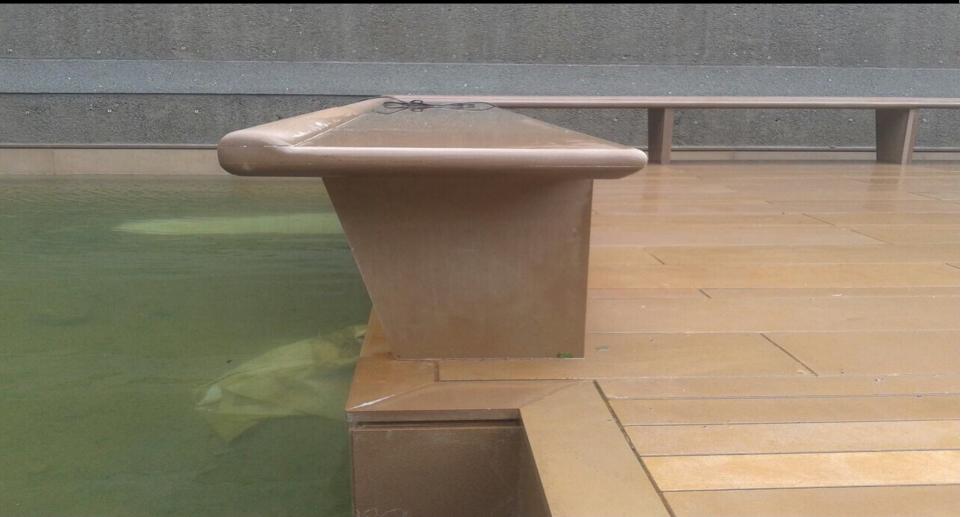

Main Entrance of the House, covered with a Teak Wood Pergola

Living Room constructed as a glass cube surrounded with a Water-body.

Living Room furnished with minimalist Modern furniture,