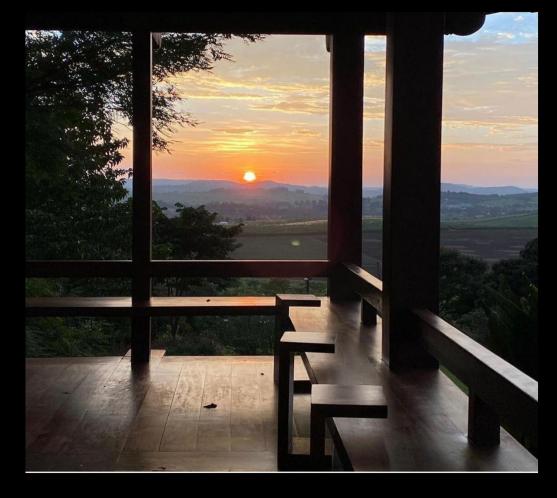

# Our completed Design Portfolio

**External View** 

**External View** 

Out-door Seating area

Living Room showcasing Minimalist design and populated with antique furniture.

House in Pune -2010 Khadakvasla House, Maharashtra, India. Project area ... 820 Sqm

- The verandah, with its timber lattice, sets a backdrop that negotiates between the enclosures and the central courtyard. This transitional space op dappled shade promotes a lifestyle in close connection with the outdoors. The living room, a counterpoint in the house, is a tall glass box which will throb with the flickering of the fireplace on cold evenings and will frame the changing hues of the sky as the sun sets. •
- •

Main Entrance of the House, covered with a Teak Wood Pergola

Living Room constructed as a glass cube surrounded with a Water-body.

Living Room furnished with minimalist Modern furniture,