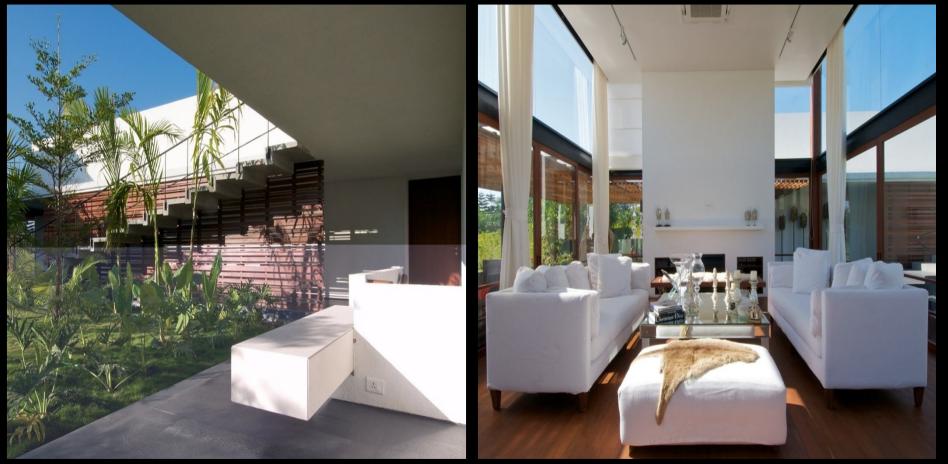

# Our completed Design Portfolio

**External View** 

**External View** 

Out-door Seating area

Living Room showcasing Minimalist design and populated with antique furniture.

House in Pune -2010 Khadakvasla House, Maharashtra, India. Project area ... 820 Sqm

- The verandah, with its timber lattice, sets a backdrop that negotiates between the enclosures and the central courtyard. This transitional space op dappled shade promotes a lifestyle in close connection with the outdoors. The living room, a counterpoint in the house, is a tall glass box which will throb with the flickering of the fireplace on cold evenings and will frame the changing hues of the sky as the sun sets. •
- •