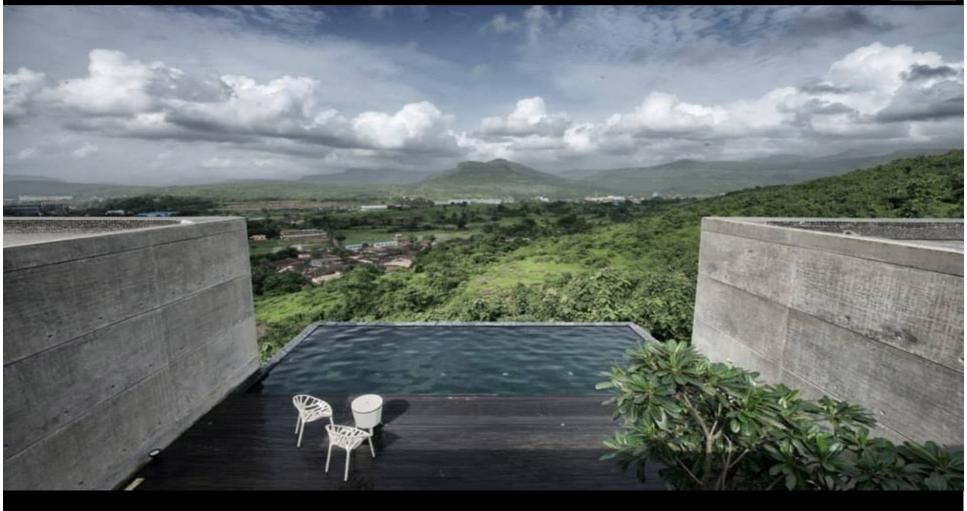

#### **HOUSE IN LONAVALA**

Courtyard & Verandah House – Lonavala, Maharashtra, India. Status ...Completed Project area ... 1400 Sqm

### **HOUSE IN LONAVALA**

Rear view of the house where the stone wall enhances the earthy look of the region.

Main Entrance View, the overhang roof as an inviting element to the house,.

Weekend House, Maharashtra, India Project Cost Approx ... 2.5 cr.

The semi-open space is covered with the over hang of the roof which opens up to the Internal Courtyards.

Two-Bays connected by a water body.