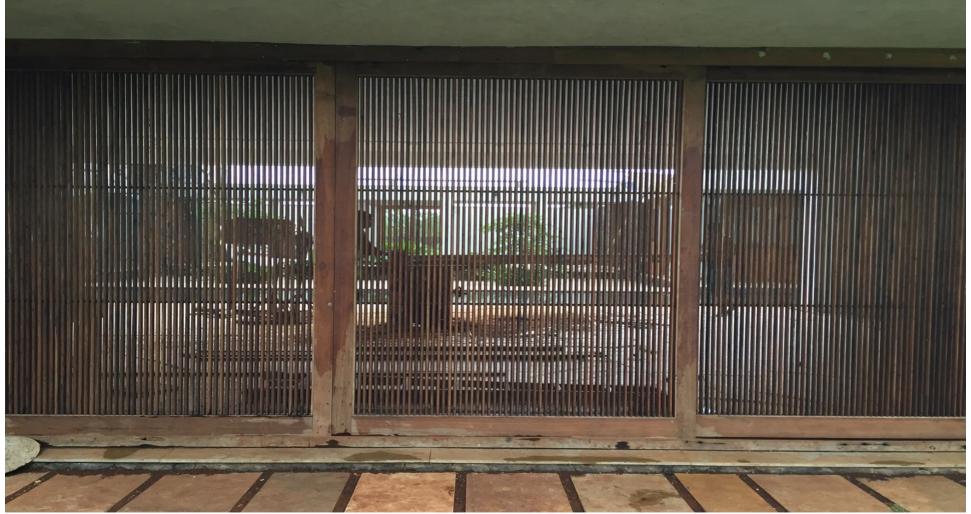

#### **HOUSE IN LONAVALA**

Courtyard & Verandah House – Lonavala, Maharashtra, India. Status ...Completed Project area ... 1400 Sqm

### **HOUSE IN LONAVALA**

Rear view of the house where the stone wall enhances the earthy look of the region.

Main Entrance View, the overhang roof as an inviting element to the house,.

Weekend House, Maharashtra, India Project Cost Approx ... 2.5 cr.

The semi-open space is covered with the over hang of the roof which opens up to the Internal Courtyards.

Two-Bays connected by a water body.