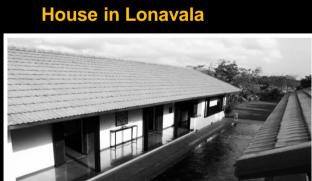

#### HOUSE IN LONAVALA

#### **HOUSE IN LONAVALA**

Courtyard & Verandah House – Lonavala, Maharashtra, India. Status ...Completed Project area ... 1400 Sqm