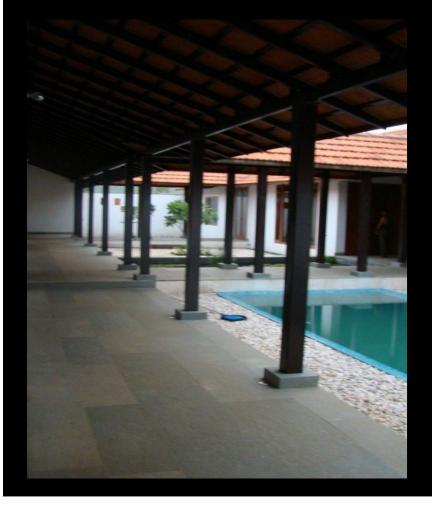

# **HOUSE AT BANDRA**

Living room opening up onto the front Verandah

House at Agar Surya, Alibaug Status ...Completed

Rear view of the house opening up to a green pasture outside.

Two blocks connected by the pool