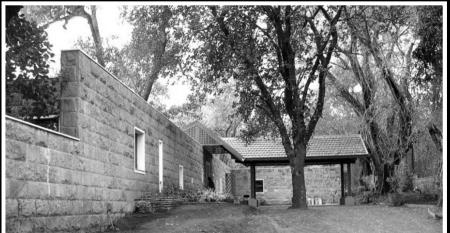

### **HOUSE IN LONAVALA**

Rear view of the house where the stone wall enhances the earthy look of the region.

Main Entrance View, the overhang roof as an inviting element to the house,.

Weekend House, Maharashtra, India Project Cost Approx ... 2.5 cr.