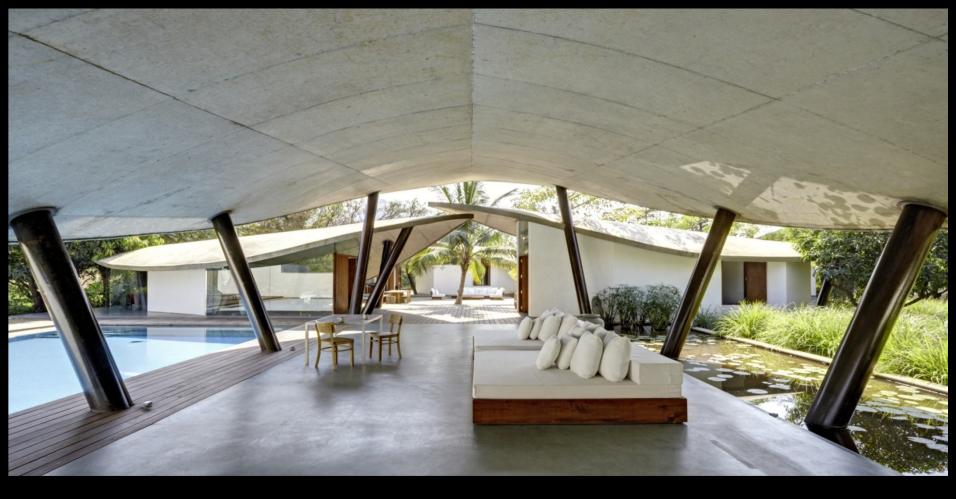

rnal Courtyards.





Two-Bays connected by a water body.



#### HOUSE AT BANDRA, MUMBAI

#### **HOUSE AT BANDRA**

House at Bandra Bandstand, Mumbai, India. Status ...Completed Project area ... 650 Sqm Project Cost .... 1.5 cr.



Internal Staircase with indirect light pouring in.





Main Entrance of the House into the Living room

# **HOUSE AT BANDRA**





Den on 1<sup>st</sup> floor

# **HOUSE AT BANDRA**





Living room opening up onto the front Verandah





House at Agar Surya, Alibaug Status ...Completed



Rear view of the house opening up to a green pasture outside.





Two blocks connected by the pool







#### LEAF HOUSE , ALIBAUG

#### LEAF HOUSE, ALIBAUG





Architect : S.J.K. Architect Project Cost Approx. ... 2.5 cr. Status .... Completed

# LEAF HOUSE , ALIBAUG





# LEAF HOUSE, ALIBAUG





# LEAF HOUSE, ALIBAUG

























### SHAH HOUSE , LONAVALA

## SHAH HOUSE , ALIBAUG





## SHAH HOUSE, ALIBAUG



















## **SHANTI HOUSE**

























#### **DRIFT HOUSE , MULSHI**



DRIFT HOUSE ON THE LITTLE MUCH FARM MULSHI, INDIA

#### LEGEND

## 1. Foyer 2. Guest Bedroom-2 3. Guest Bathroom 4. Powder Toilet 5. Staff Kitchen 6. Store Room- 1 7. Store room - 2 LOWER GROUND FLOOR PLAN

Architect : Lab Architect Client : Mr. Raoul Bajaj Project Cost Approx. - 4.00cr. Status .... Completed



DRIFT HOUSE ON THE LITTLE MUCH FARM LEGEND 1. Deck 2. Dining Area 3. Living Area 4. Powder Toilet 5. Guest Bedroom - 1 6. Guest Bathroom 7. Pool - Powder Toilet 8. Staff Bathroom 9. Kitchen 、自己 UPPER GROUND FLOOR PLAN



#### DRIFT HO