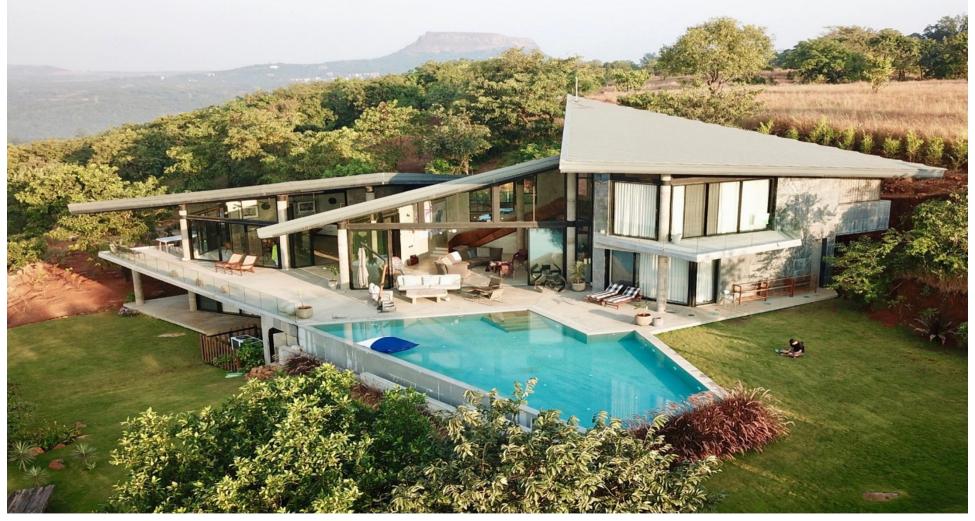

#### **DRIFT HOUSE , MULSHI**



DRIFT HOUSE ON THE LITTLE MUCH FARM MULSHI, INDIA

#### LEGEND

## 1. Foyer 2. Guest Bedroom-2 3. Guest Bathroom 4. Powder Toilet 5. Staff Kitchen 6. Store Room- 1 7. Store room - 2 LOWER GROUND FLOOR PLAN

Architect : Lab Architect Client : Mr. Raoul Bajaj Project Cost Approx. - 4.00cr. Status .... Completed



DRIFT HOUSE ON THE LITTLE MUCH FARM LEGEND 1. Deck 2. Dining Area 3. Living Area 4. Powder Toilet 5. Guest Bedroom - 1 6. Guest Bathroom 7. Pool - Powder Toilet 8. Staff Bathroom 9. Kitchen 、自己 UPPER GROUND FLOOR PLAN



#### DRIFT HOUSE ON THE LITTLE MUCH FARM





DRIFT HOUSE ON THE LITTLE MUCH FARM



#### FIRST FLOOR PLAN







#### DRIFT HOUSE ON THE LITTLE MUCH FARM





































































#### **Our Works under Execution**



Manori House



Hemdev House



Chittra House



Banu Villa Alibaug



Wood Pavilion in Africa



House With Selective Vision House

# **MANORI HOUSE**











Weekend House Thal, Alibaug Maharashtra, India Approx Cost - 2.5 cr. Status-Under progress





















































































#### SALMAN VAKIL, LONAVALA

# SALMAN VAKIL, LONAVALA











































**AMBEY VALLEY** 































#### **IMPEX ENGINEERS PVT. LTD.**

153/154, Mazgaon Mansion, Dr. Mascarenhas Road, Mazgaon, Mumbai - 400 010 India. Web : impexengineers.com Email : mail@impexengineers.com Contact : +91 22 23735589