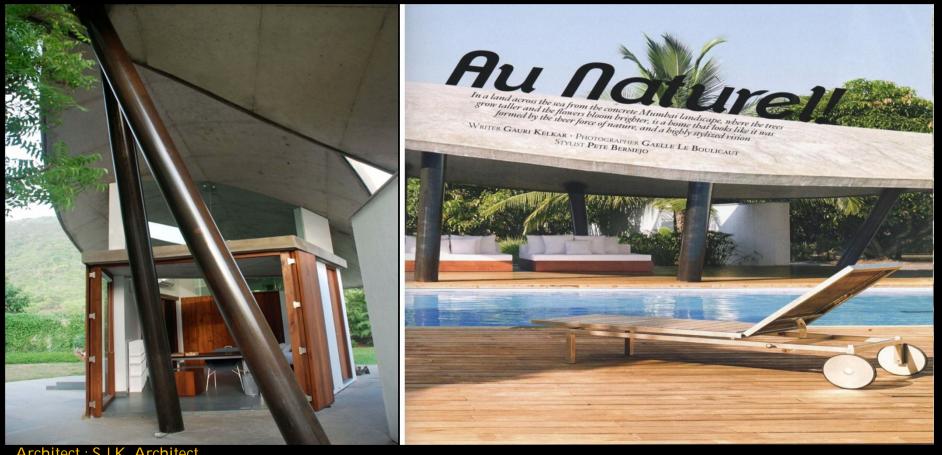

#### LEAF HOUSE, ALIBAUG

Architect : S.J.K. Architect Project Cost Approx. ... 2.5 cr. Status .... Completed